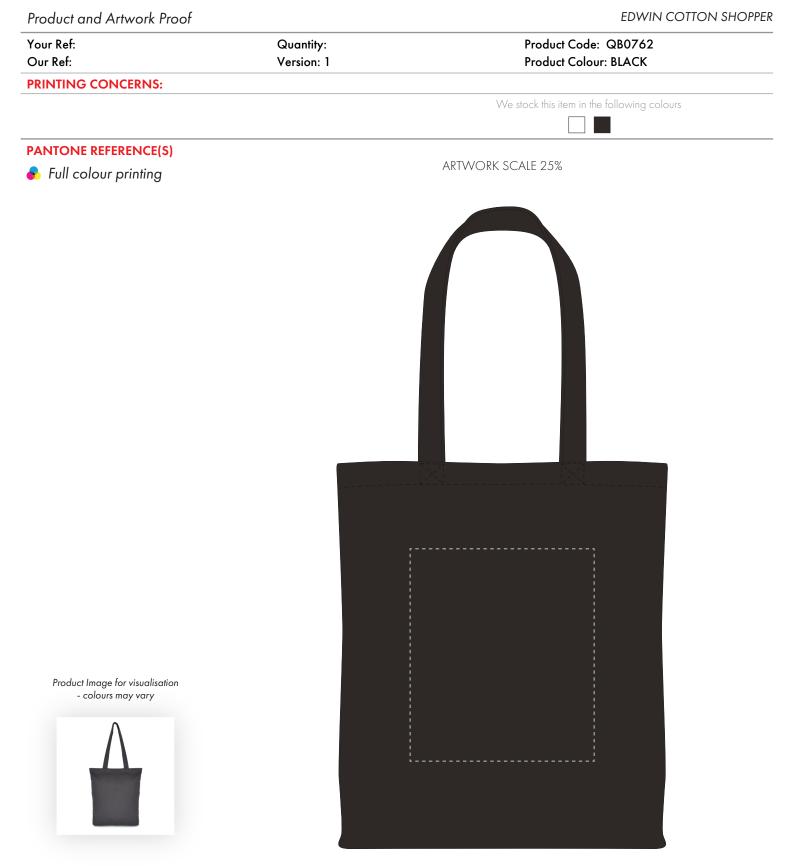

The dashed line is to demonstrate print area and will not appear on your printed item